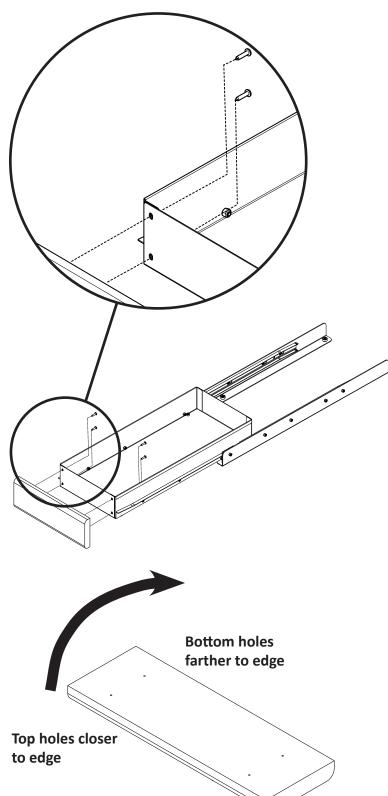

# **Attaching the Drawer Front Face**

1. Attach the drawer front face with the four wood screws and fully tighten them with a #2 Phillips screwdriver.

Note: The two holes closest to the edge go up.

# **Attaching Slide Rails to Table**

- 1. Position the left slide rail with the wheel to the front. Place it on top of the table cross bars with the drawer slide wheel to the right (inside).
- 2. Insert the two screws with large washers up through the crossbars and into the drawer slide.
- 3. Tighten the two screws leaving them a little loose to allow adjustment later on.
- 4. Position the right slide rail with the wheel to the front. Place it on top of the table cross bars with the drawer slide wheel to the left (inside).

5.Repeat steps 2 and 3 for the right drawer slide.