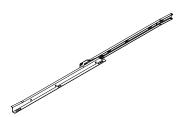

# **Replacement Parts and Hardware**

| QT09000-801 | SD Drawer Base                                                                                                                                |
|-------------|-----------------------------------------------------------------------------------------------------------------------------------------------|
| QT09000-803 | Slide Rail, Left                                                                                                                              |
| QT09000-802 | Slide Rail, Right                                                                                                                             |
| QT09000-805 | Drawer Slide, Left                                                                                                                            |
| QT09000-804 | Drawer Slide, Right                                                                                                                           |
| QT09000-806 | SD Drawer Front Face                                                                                                                          |
| QM10347     | Screw-6-32 X 5/16 PHF ZN                                                                                                                      |
| QM10348     | Screw-M3.5 X 8 PHP W ZN                                                                                                                       |
| QM10344     | Screw-6-32 X 1/4 PHF ZN                                                                                                                       |
| QM10346     | Nut-6-32 Nylock ZN                                                                                                                            |
| QM10345     | Screw-6-32 X 1/4 PHP ZN                                                                                                                       |
| QT09000-608 | Washer-M8X24mm OD ZN                                                                                                                          |
| QT09000-605 | Screw-M8x1.25X45mm SKB ZN                                                                                                                     |
|             | QT09000-803<br>QT09000-802<br>QT09000-805<br>QT09000-804<br>QT09000-806<br>QM10347<br>QM10348<br>QM10344<br>QM10346<br>QM10345<br>QT09000-608 |

Slide Rail, Right (1) QT09000-802

Drawer Slide, Left (1) QT09000-805

Drawer Slide, Right (1 QT09000-804

SD Drawer Front Face (1) QT09000-806

Screw--6-32 X 5/16 PHF ZN (10) QM10347

Screw-M3.5 X 8 PHP W ZN (4) QM10348

# **Attaching Slide Rails to Table**

- 1. Position the left slide rail with the wheel to the front. Place it on top of the table cross bars with the drawer slide wheel to the right (inside).
- 2. Insert the two screws with large washers up through the crossbars and into the drawer slide.
- 3. Tighten the two screws leaving them a little loose to allow adjustment later on.
- 4. Position the right slide rail with the wheel to the front. Place it on top of the table cross bars with the drawer slide wheel to the left (inside).