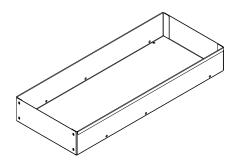

# **Replacement Parts and Hardware**

| QT09000-801 | SD Drawer Base                                                                                                                                |
|-------------|-----------------------------------------------------------------------------------------------------------------------------------------------|
| QT09000-803 | Slide Rail, Left                                                                                                                              |
| QT09000-802 | Slide Rail, Right                                                                                                                             |
| QT09000-805 | Drawer Slide, Left                                                                                                                            |
| QT09000-804 | Drawer Slide, Right                                                                                                                           |
| QT09000-806 | SD Drawer Front Face                                                                                                                          |
| QM10347     | Screw-6-32 X 5/16 PHF ZN                                                                                                                      |
| QM10348     | Screw-M3.5 X 8 PHP W ZN                                                                                                                       |
| QM10344     | Screw-6-32 X 1/4 PHF ZN                                                                                                                       |
| QM10346     | Nut-6-32 Nylock ZN                                                                                                                            |
| QM10345     | Screw-6-32 X 1/4 PHP ZN                                                                                                                       |
| QT09000-608 | Washer-M8X24mm OD ZN                                                                                                                          |
| QT09000-605 | Screw-M8x1.25X45mm SKB ZN                                                                                                                     |
|             | QT09000-803<br>QT09000-802<br>QT09000-805<br>QT09000-804<br>QT09000-806<br>QM10347<br>QM10348<br>QM10344<br>QM10346<br>QM10345<br>QT09000-608 |

Hex Key L 5mm

**Tools Needed** 

1 QM10289

- 1 Hex Key L 5mm (Provided)
- 1 Screwdriver #2 Phillips Head (Not Provided)

Hex Key L 5mm (1) QM10289

SD Drawer Base (1) QT09000-801

Slide Rail, Left (1) QT09000-803

# **Attaching the Drawer Front Face**

1. Attach the drawer front face with the four wood screws and fully tighten them with a #2 Phillips screwdriver.

Note: The two holes closest to the edge go up.