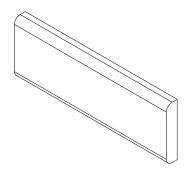

# **Replacement Parts and Hardware**

| QT09000-801 | SD Drawer Base                                                                                                                                |
|-------------|-----------------------------------------------------------------------------------------------------------------------------------------------|
| QT09000-803 | Slide Rail, Left                                                                                                                              |
| QT09000-802 | Slide Rail, Right                                                                                                                             |
| QT09000-805 | Drawer Slide, Left                                                                                                                            |
| QT09000-804 | Drawer Slide, Right                                                                                                                           |
| QT09000-806 | SD Drawer Front Face                                                                                                                          |
| QM10347     | Screw-6-32 X 5/16 PHF ZN                                                                                                                      |
| QM10348     | Screw-M3.5 X 8 PHP W ZN                                                                                                                       |
| QM10344     | Screw-6-32 X 1/4 PHF ZN                                                                                                                       |
| QM10346     | Nut-6-32 Nylock ZN                                                                                                                            |
| QM10345     | Screw-6-32 X 1/4 PHP ZN                                                                                                                       |
| QT09000-608 | Washer-M8X24mm OD ZN                                                                                                                          |
| QT09000-605 | Screw-M8x1.25X45mm SKB ZN                                                                                                                     |
|             | QT09000-803<br>QT09000-802<br>QT09000-805<br>QT09000-804<br>QT09000-806<br>QM10347<br>QM10348<br>QM10344<br>QM10346<br>QM10345<br>QT09000-608 |

Slide Rail, Right (1) QT09000-802

Drawer Slide, Left (1) QT09000-805

Drawer Slide, Right (1 QT09000-804

SD Drawer Front Face (1) QT09000-806

Screw--6-32 X 5/16 PHF ZN (10) QM10347

Screw-M3.5 X 8 PHP W ZN (4) QM10348

# **Attaching the Drawer Front Face**

1. Attach the drawer front face with the four wood screws and fully tighten them with a #2 Phillips screwdriver.

Note: The two holes closest to the edge go up.