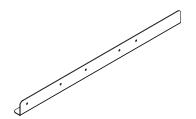

# **Replacement Parts and Hardware**

| QT09000-801 | SD Drawer Base                                                                                                                                |
|-------------|-----------------------------------------------------------------------------------------------------------------------------------------------|
| QT09000-803 | Slide Rail, Left                                                                                                                              |
| QT09000-802 | Slide Rail, Right                                                                                                                             |
| QT09000-805 | Drawer Slide, Left                                                                                                                            |
| QT09000-804 | Drawer Slide, Right                                                                                                                           |
| QT09000-806 | SD Drawer Front Face                                                                                                                          |
| QM10347     | Screw-6-32 X 5/16 PHF ZN                                                                                                                      |
| QM10348     | Screw-M3.5 X 8 PHP W ZN                                                                                                                       |
| QM10344     | Screw-6-32 X 1/4 PHF ZN                                                                                                                       |
| QM10346     | Nut-6-32 Nylock ZN                                                                                                                            |
| QM10345     | Screw-6-32 X 1/4 PHP ZN                                                                                                                       |
| QT09000-608 | Washer-M8X24mm OD ZN                                                                                                                          |
| QT09000-605 | Screw-M8x1.25X45mm SKB ZN                                                                                                                     |
|             | QT09000-803<br>QT09000-802<br>QT09000-805<br>QT09000-804<br>QT09000-806<br>QM10347<br>QM10348<br>QM10344<br>QM10346<br>QM10345<br>QT09000-608 |

Slide Rail, Right (1) QT09000-802

Drawer Slide, Left (1) QT09000-805

Drawer Slide, Right (1 QT09000-804

SD Drawer Front Face (1) QT09000-806

Screw--6-32 X 5/16 PHF ZN (10) QM10347

Screw-M3.5 X 8 PHP W ZN (4) QM10348

# **Attaching Slide Rails to Table**

- 1. Position the left slide rail with the wheel to the front. Place it on top of the table cross bars with the drawer slide wheel to the right (inside).
- 2. Insert the two screws with large washers up through the crossbars and into the drawer slide.
- 3. Tighten the two screws leaving them a little loose to allow adjustment later on.
- 4. Position the right slide rail with the wheel to the front. Place it on top of the table cross bars with the drawer slide wheel to the left (inside).