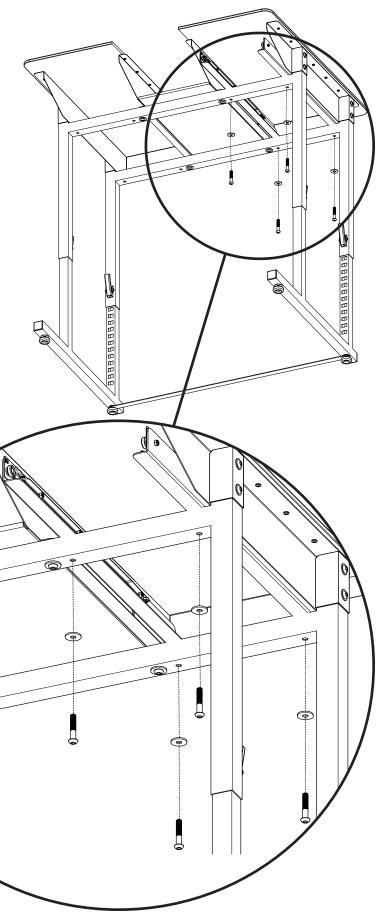

# **Attaching Slide Rails to Table**

- 1. Position the left slide rail with the wheel to the front. Place it on top of the table cross bars with the drawer slide wheel to the right (inside).
- 2. Insert the two screws with large washers up through the crossbars and into the drawer slide.
- 3. Tighten the two screws leaving them a little loose to allow adjustment later on.
- 4. Position the right slide rail with the wheel to the front. Place it on top of the table cross bars with the drawer slide wheel to the left (inside).

5.Repeat steps 2 and 3 for the right drawer slide.