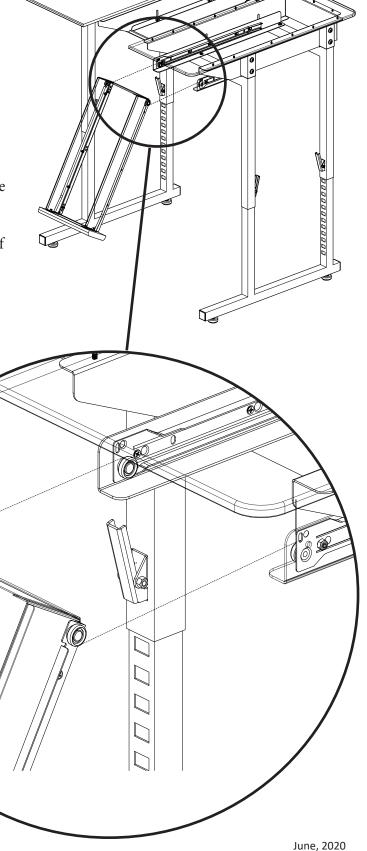

# **Installing and Adjusting the Drawer**

1. Tilt the front of the drawer down about 60 degrees. Align the two drawer wheels and guide them up over the wheels on the slide rails.

2. Lift the front of the drawer up and into the slide rails.

3. Push the drawer all the way in.

4. Slide the drawer in and out a few times to ensure it moves freely.

5. Fully tighten the four large screws using the provided 5mm L hex tool.

6. The drawer should slide freely in and out of the slide rails at this point; if not, you may need to loosen the four large screws, align the slide rails and then re-tighten the screws.