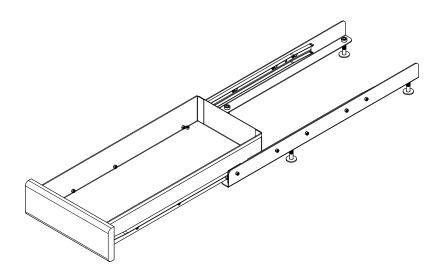

# **Attaching Slide Rails to Table**

- 1. Position the left slide rail with the wheel to the front. Place it on top of the table cross bars with the drawer slide wheel to the right (inside).
- 2. Insert the two screws with large washers up through the crossbars and into the drawer slide.
- 3. Tighten the two screws leaving them a little loose to allow adjustment later on.
- 4. Position the right slide rail with the wheel to the front. Place it on top of the table cross bars with the drawer slide wheel to the left (inside).

5.Repeat steps 2 and 3 for the right drawer slide.

# **Installing and Adjusting the Drawer**

1. Tilt the front of the drawer down about 60 degrees. Align the two drawer wheels and guide them up over the wheels on the slide rails.

2. Lift the front of the drawer up and into the slide rails.

3. Push the drawer all the way in.

4. Slide the drawer in and out a few times to ensure it moves freely.

5. Fully tighten the four large screws using the provided 5mm L hex tool.

6. The drawer should slide freely in and out of the slide rails at this point; if not, you may need to loosen the four large screws, align the slide rails and then re-tighten the screws.