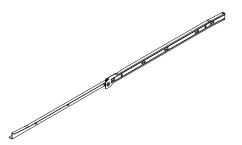

# **Replacement Parts and Hardware**

| QT09000-801 | SD Drawer Base                                                                                                                                |
|-------------|-----------------------------------------------------------------------------------------------------------------------------------------------|
| QT09000-803 | Slide Rail, Left                                                                                                                              |
| QT09000-802 | Slide Rail, Right                                                                                                                             |
| QT09000-805 | Drawer Slide, Left                                                                                                                            |
| QT09000-804 | Drawer Slide, Right                                                                                                                           |
| QT09000-806 | SD Drawer Front Face                                                                                                                          |
| QM10347     | Screw-6-32 X 5/16 PHF ZN                                                                                                                      |
| QM10348     | Screw-M3.5 X 8 PHP W ZN                                                                                                                       |
| QM10344     | Screw-6-32 X 1/4 PHF ZN                                                                                                                       |
| QM10346     | Nut-6-32 Nylock ZN                                                                                                                            |
| QM10345     | Screw-6-32 X 1/4 PHP ZN                                                                                                                       |
| QT09000-608 | Washer-M8X24mm OD ZN                                                                                                                          |
| QT09000-605 | Screw-M8x1.25X45mm SKB ZN                                                                                                                     |
|             | QT09000-803<br>QT09000-802<br>QT09000-805<br>QT09000-804<br>QT09000-806<br>QM10347<br>QM10348<br>QM10344<br>QM10346<br>QM10345<br>QT09000-608 |

Slide Rail, Right (1) QT09000-802

Drawer Slide, Left (1) QT09000-805

Drawer Slide, Right (1 QT09000-804

SD Drawer Front Face (1) QT09000-806

Screw--6-32 X 5/16 PHF ZN (10) QM10347

Screw-M3.5 X 8 PHP W ZN (4) QM10348