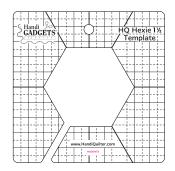

month! The HQ Ruler of the Month Club is a great opportunity to challenge your quilting skills and build ruler work confidence. Each month in the six-month series features a debut acrylic ruler paired with mentorship from your local shop, step-by-step video instruction, and design ideas.

#### ASK HOW YOU CAN BE PART OF THE CLUB!

- + You'll be introduced to new ruler styles and techniques.
- + Get involved at your local shop, learn along with others.
- Nearly \$44 total savings for the six rulers.
- Video tutorial and education for each ruler.
- + Six-month series builds confidence and ruler-work skills.
- + Special club member gift Exclusive Canvas Bag



Members receive exclusive club rulers, mentorship, and a special gift for joining.



#### SEPTEMBER

#### **HQ HEXIE 1 ½ TEMPLATE**



# OCTOBER

# HQ HALF-CARAT DIAMOND TEMPLATE



## NOVEMBER

#### **WIGGLE WAVE**



## DECEMBER

# HQ DOUBLE HEARTS TEMPLATE



## JANUARY

# HQ CURVED CROSSHATCH TEMPLATE



#### FEBRUARY

6" x  $^{1}/_{8}$ " HQ MATCHSTICK RULER