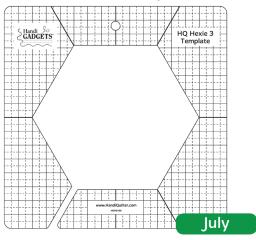

onth! The HQ Ruler of the Month Club is a great opportunity to challenge your quilting skills and build ruler work confidence. Each month in the six-month series features a debut acrylic ruler paired with mentorship from your local shop, step-by-step video instruction, and design ideas.

#### ASK HOW YOU CAN BE PART OF THE CLUB!

- + You'll be introduced to new ruler styles and techniques.
- Get involved at your local shop, learn along with others.
- \$40 total savings for the six rulers.
- Video tutorial and education for each ruler.
- + Six-month series builds confidence and ruler work skills.
- Special club member gift (earned at the end of the six-month participation).



Members receive exclusive club rulers, mentorship, and a special gift for joining.



### **HQ** Hexie 3 Template



## $2^{1/2}$ " x $6^{1/2}$ " HQ Pillbox Template



#### **HQ Petal Pusher Template**



#### 6" x 1/4" HQ Line Grid Ruler



#### **HQ Star Flower Template**



## 3" HQ Square Template





# Sign up for the Handi Quilter Ruler of the Month Club!

PLEASE WRITE YOUR INFORMATION BELOW.

| FULL NAME | PHONE | EMAIL ADDRESS |
|-----------|-------|---------------|
|           |       |               |
|           |       |               |
|           |       |               |
|           |       |               |
|           |       |               |
|           |       |               |
|           |       |               |
|           |       |               |
|           |       |               |
|           |       |               |
|           |       |               |
|           |