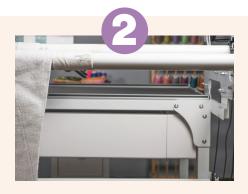

## MY SECRET DRAWER

Take advantage of the unused space under your frame. Store up to 96 cones of thread or your ruler collection.