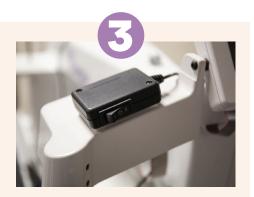

## ELECTROMAGNETIC CHANNEL LOCKS

Stitch perfectly straight horizontal and vertical lines. Baste down quilting edges, crosshatch, and more!

\*Promotion dates are April 5 through April 26, 2024 only. New orders must be placed on or before April 26, 2024 and must ship by April 30, 2024. Contact your local Handi Quilter retailer for participation details. Promotions may not be combined with any other offers, discounts, or promotions. Substitutions are not permitted. Some consumers may receive products after the promotions period ends. Please contact your retailer for accessory compatibility information. Offer is valid only at participating Handi Quilter retailers in the U.S., Canada, and on the Handi Quilter website.