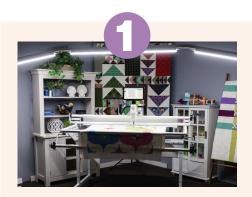

## HQ HIGHLIGHT

The brightest LED lighting for your quilting studio! Sizes to span tables and frames from 5 to 14 feet.