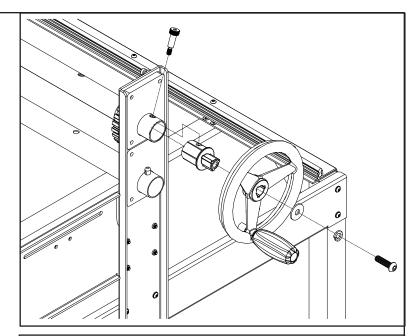

#### **Assembly Steps**

- 1. Remove snap button from the top pole end with ratchet and ratchet stop.
- Remove the shoulder screw from the pole end hand wheel mount\*.
- 3. Slide the hand wheel assembly into the pole.
- 4. Install the shoulder screw through the pole where you removed the snap button and into the pole end hand wheel mount.
- Tighten the shoulder screw with the 4mm L hex tool.

Note: The machine should be on the frame with the top pole through the machine arm opening before installing the hand wheel. The hand wheel will need to be removed before removing the machine from the frame by simply removing the one shoulder screw with the 4mm L hex tool and then the hand wheel assembly.