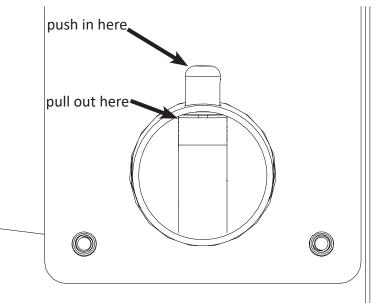

#### **Assembly Steps**

- 1. Remove snap button from the top pole end with ratchet and ratchet stop.
- Remove the shoulder screw from the pole end hand wheel mount\*.
- 3. Slide the hand wheel assembly into the pole.
- 4. Install the shoulder screw through the pole where you removed the snap button and into the pole end hand wheel mount.
- Tighten the shoulder screw with the 4mm L hex tool.