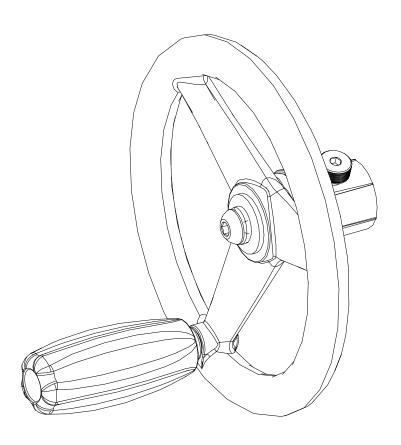

#### QF01520, Hand Wheel Kit

| PART #      | DESCRIPTION                               | QTY |
|-------------|-------------------------------------------|-----|
| QF01500-713 | POLE END HAND WHEEL MOUNT                 | 1   |
| QF09318-711 | HAND WHEEL                                | 1   |
| QF09318-712 | HAND WHEEL KNOB                           | 1   |
| QF09318-715 | SCREW-M8 X 40 HAND WHEEL SKC ZN           | 1   |
| QT09000-608 | WASHER-M8 X 24MM OD ZN                    | 1   |
| QF09318-720 | WASHER-M8 ZN, SPLIT-LOCK                  | 1   |
| QF09318-721 | SCREW-M8 X 30 SKB ZN                      | 1   |
| QF09318-722 | SCREW-8MM X 20MM SHOULDER, M6 SKC         | 1   |
| QM10288     | HEX L KEY 4MM                             | 1   |
| IN01520     | Assembly Instructions Loft Hand Wheel Kit | 1   |
|             | •                                         |     |

#### **Tools Needed:**

- 4 mm L hex tool (provided).
- Needle Nose Pliers (not provided)

The hand wheel assembly comes pre-assembled to simplify assembly: