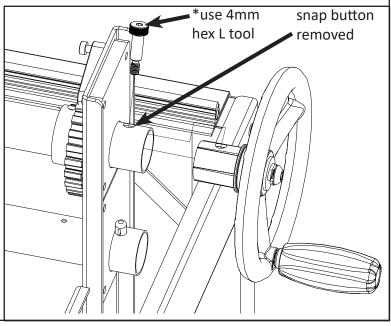

#### **Assembly Steps**

- 1. Remove snap button from the top pole end with ratchet and ratchet stop.
- Remove the shoulder screw from the pole end hand wheel mount\*.
- 3. Slide the hand wheel assembly into the pole.
- 4. Install the shoulder screw through the pole where you removed the snap button and into the pole end hand wheel mount.
- Tighten the shoulder screw with the 4mm L hex tool.

Note: The machine should be on the frame with the top pole through the machine arm opening before installing the hand wheel. The hand wheel will need to be removed before removing the machine from the frame by simply removing the one shoulder screw with the 4mm L hex tool and then the hand wheel assembly.